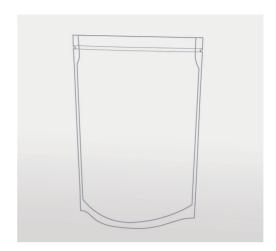

# Stand-up pouch with optimized geometry

The three-ply POLIALUVEL® laminate was designed to withstand the thermal stress of the sterilization process. The modified seal seam geometry results in slimmer packaging for the same product volume. This saves shipping costs and shelf space.

We are especially proud of the fact that we won the prize in the "resource efficency" category of the AluFoil Trophy 2010 with the Xirah Swiss Premium stand-up pouch for pet foods. The award underscores our commitment in the domain of sustainability and verifies that we are on the right track.

We would be happy to advise you personally and develop the best possible solution for your application. Contact us!

## Product overview

#### <u>Materia</u>

POLIVEL® Laminates without aluminium barrier layer POLIVE